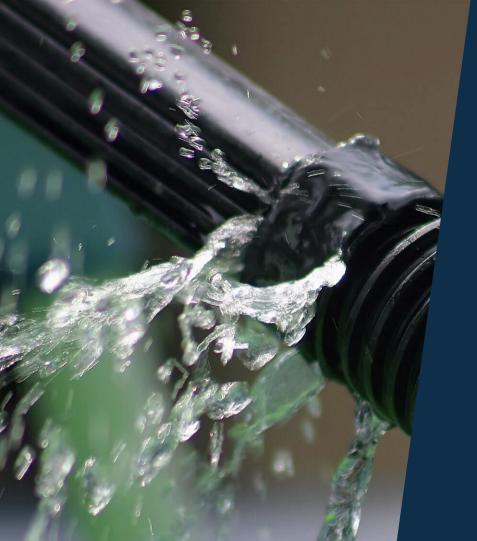

# 3.1 billion litres

are lost every day.

**|-||**,

20-30% on the

# **Consumer Side**

of the network.

Circa

£2.5 million

per day.