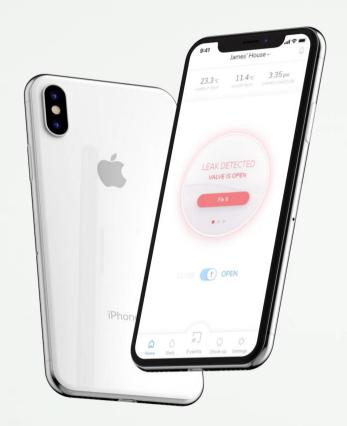

#### **End User App**

- Push Notifications
- Policy Wallet
- Circle of Trust
- Emergency Plumbing Assistance

|·||.